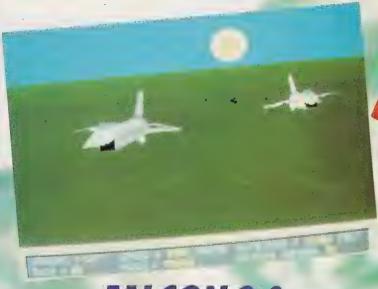

# KNIGHTS OF THE SKY

That ol' warmongerer Microprose is developing the World War I aircraft simulation, Knights of the Sky, for the ST and Amiga with a release date of early September.

The game, which simulates flight in WWI biplanes was originally produced for the PC about a year ago, and proved to be extremely popular.